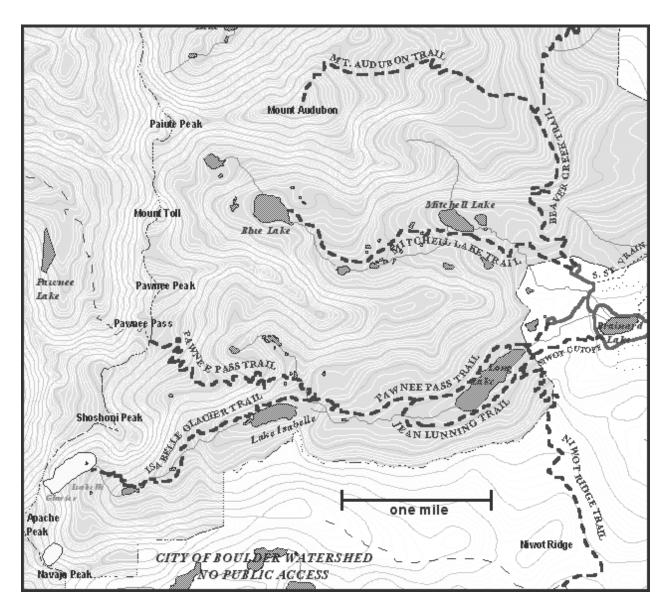

# **Trail Map & Profile**

This map is intended as a general guide only and not for actual land navigation.

For More Information:

Boulder Ranger District 2140 Yarmouth Avenue Boulder, CO 80301 (303) 541-2500

#### Access:

• From Nederland, drive 13 miles north on Colorado Highway 72 to the town of Ward.

• Look for a sign for the Brainard Lake Recreation Area and turn west onto County Road 102.

• Travel to the west side of Brainard Lake. A signed side-road leads to the Long Lake TH.

### **Trail Highlights**:

- Follow the Pawnee Pass Trail #907 as it climbs gradually for two miles through wooded terrain and into the Indian Peaks Wilderness. The trail travels from Long Lake to Lake Isabelle, which sits just below the tree line.
- At Lake Isabelle, follow the Isabelle Glacier Trail #908 as it forks left from the Pawnee Pass Trail. The Isabelle Glacier Trail continues along the north side of Lake Isabelle to Isabelle Glacier, the source of the South Saint Vrain Creek.
- The Isabelle Glacier Trail ends finally beside Isabelle Glacier in a very steep-walled cirque basin framed by Shoshone, Apache, and Navajo Peaks.