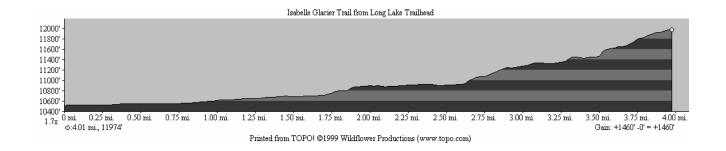

# **Isabelle Glacier Trail #908**

**Difficulty**: Moderate to Difficult

Trail Use: Heavy

Length: Long Lake Trailhead (TH) to Long Lake - 0.2 miles; to Lake Isabelle - 2.1 miles; to

Isabelle Glacier - 4.2 miles. DISTANCES ARE ONE-WAY.

**Elevation**: 10,500 feet at the Long Lake TH; 12,000 feet at Isabelle Glacier. **Open To**: Hiking in groups of 12 or less (pets must be on leash at all times)